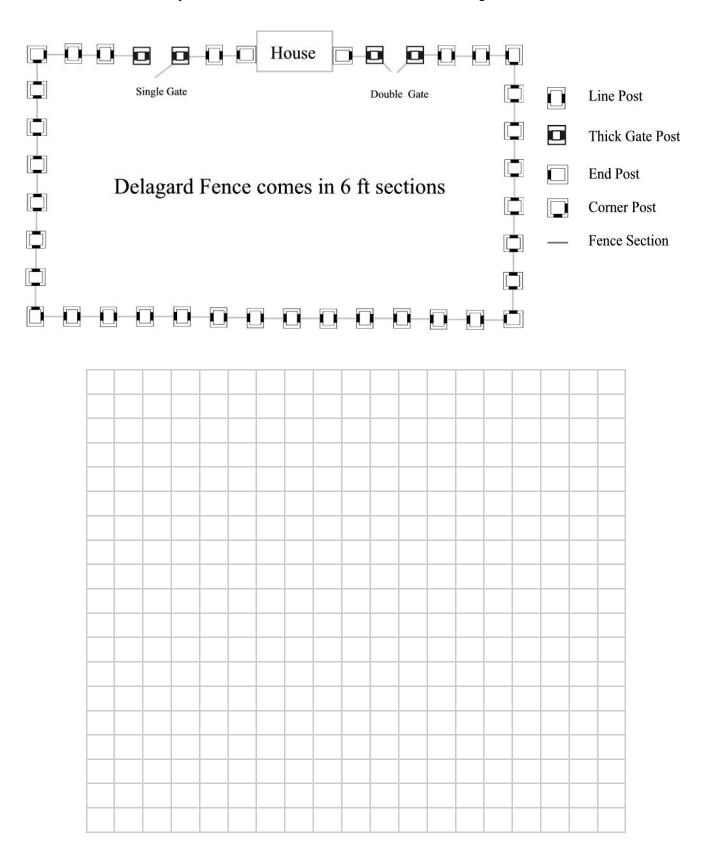

Our Commercial fences feature 1" square pickets, 1 5/8" square rails, and 2 1/2" square posts. All fences come pre-assembled in 6ft sections.

## If you would like an estimate fax us a drawing